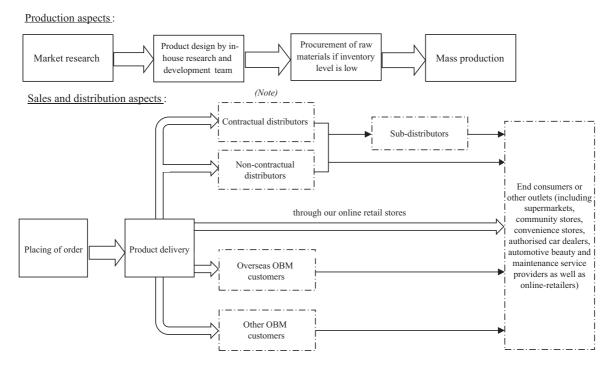

We supply our products on both OBM basis and CMS basis. Our OBM products represent original brand manufacturing products, that is, products which we design, develop, manufacture and sell under our own or licensed brand names. Our award-winning BOTNY (保賜利) brand is our signature brand. Among other awards, our BOTNY (保賜利) brand was selected as one of the Top 100 Automotive Post-market Brands\* (2018中國汽車後市場百強品牌) by Global Automotive Media Recommendation Center\* (全球汽車媒體聯薦中心) (Note 1) and the CIAACE Committee\* (CIAACE 中國汽車用品暨改裝汽車展覽會組委員會) (Note 2) in 2018 and the ternary catalytic restoration agent (三元催化修復劑) under our BOTNY (保賜利) brand was awarded 2016 Recommended Product\* (2016年推薦大獎) by Auto Magazine\* (汽車雜誌) (Note 3). For the three years ended 31 December 2018, we derived approximately 57.6%, 59.2% and 52.5% of our revenue from our supply of OBM products, respectively. Among the sales of our OBM products, approximately 77.0%, 80.4% and 81.6% were attributable to our BOTNY (保賜利) brand, respectively. Our OBM customers comprise contractual and non-contractual distributors in the PRC, customers who purchase through our online retail stores, overseas OBM customers and other OBM customers. As at 31 December 2018, we had a nationwide network of over 190 contractual distributors and over 600 non-contractual distributors in the PRC.

In 2013, we started to sell our OBM products to overseas markets. For the three years ended 31 December 2018, overseas sales of our OBM products (with reference to the locations of registered offices of our customers) amounted to approximately HK\$6.1 million, HK\$8.6 million and HK\$8.3 million, representing approximately 1.2%, 1.7% and 1.4% of our revenue, respectively.

We also have two online stores "保賜利旗艦店" at Tmall and "保賜利京東自營旗艦店" at JD.com. We plan to increase our sale of OBM products, enhance our brand recognition and achieve a broader consumer base through our e-commerce strategies. In particular, we have introduced a new series of automotive beauty and maintenance products, 保寶龍, under our BOTNY (保賜利) brand which in particular targets young car owners in the PRC in October 2018 initially through online platforms. We have also sold products under our new series through our distributors. In addition, we have introduced user-friendly automotive beauty and maintenance products together with the slogan "讓汽車美容養護更簡單 (Easy Car Care Easy Life)".

Our CMS products, on the other hand, represent contract manufacturing service products, that is, products we manufacture which are marketed and sold under our customers' brand names. Our CMS products are manufactured on OEM basis or ODM basis. In the case of OEM, we manufacture our CMS products in accordance with our customers' designs and specifications. In the case of ODM, we design, develop and manufacture our CMS products. For the three years ended 31 December 2018, we derived approximately 42.4%, 40.7% and 47.5% of our revenue from our supply of CMS products, respectively. During the Track Record Period, a substantial part of our CMS products were distributed overseas, and Japan was the top overseas market (based on the locations of the registered offices of our customers) of our products.

## Well-established business relationship with our OBM customers

We supply many of our OBM products through our network of distributors across the PRC. As at 31 December 2018, we had over 190 contractual distributors and over 600 non-contractual distributors. We have well-established relationships with our distributors. Our top five OBM customers during the Track Record Period which were all contractual distributors have over three years of relationship with us.