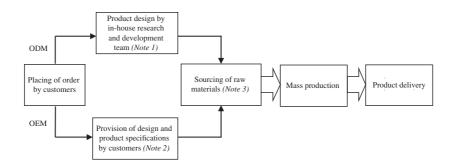

Our CMS products, on the other hand, represent contract manufacturing service products, that is, products we manufacture which are marketed and sold under our customers' brand names. Our CMS products are manufactured on OEM basis or ODM basis. In the case of OEM, we manufacture our CMS products in accordance with our customers' designs and specifications. In the case of ODM, we design, develop and manufacture our CMS products. For the three years ended 31 December 2018, we derived approximately 42.4%, 40.7% and 47.5% of our revenue from our supply of CMS products, respectively. During the Track Record Period, a substantial part of our CMS products were distributed overseas, and Japan was the top overseas market (based on the locations of the registered offices of our customers) of our products.